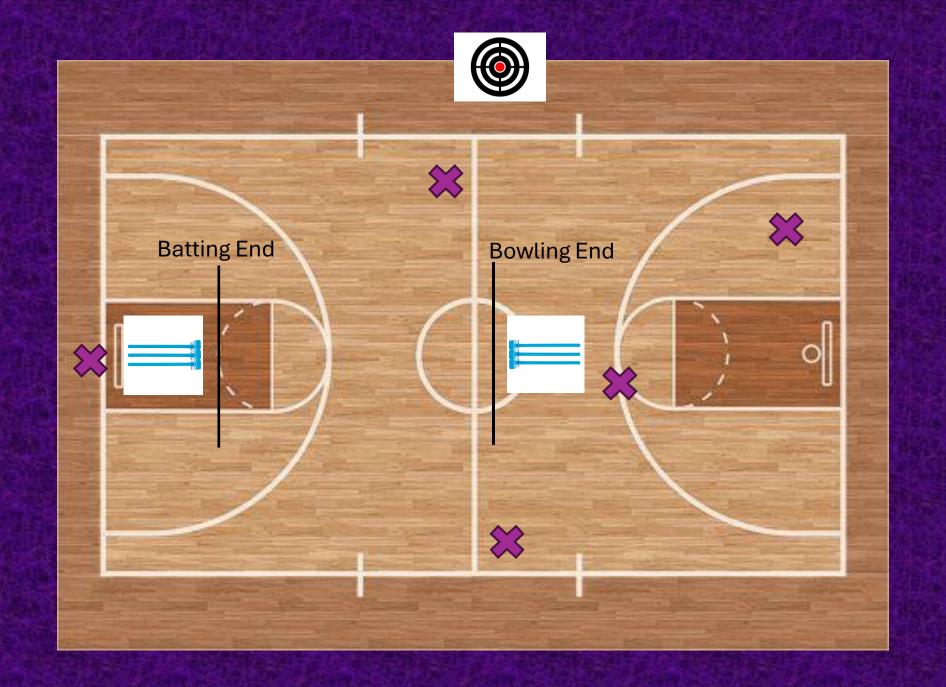

MATCH RULES

**DOUBLE SCORING ZONE** 

Batting team can choose an area to put a bonus runs target +5 runs Basketball backboard +10 runs

**EQUIPMENT** 

Soft ball used (no protective gear required) All equipment provided

**FIELDING** 

No set fielding position (except Wicket Keeper), participants to choose.

**BOWLING** 

All players are to bowl 15 balls 5 or 10 in a row at once Bowlers are to bowl from one end Max 1 bounce 2 runs per wide/no ball Max run up from the Umpires position